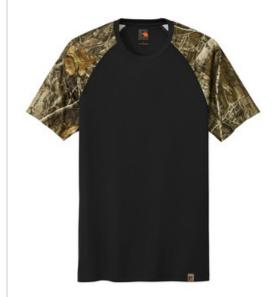

# Russell Outdoors<sup>™</sup> Realtree<sup>®</sup> Colorblock Performance Tee RU151

For the outdoor explorer who wants the Realtree EDGE<sup>®</sup> print but prefers a more technical feel and moisture-wicking. It's a perfect base layer or stand-alone tee, ready for work or adventure. Colorblock body provides ample decoration space for your branding to shine.

- 3.8-ounce, 100% polyester with moisture-wicking
- Tag-free label
- Realtree EDGE<sup>®</sup> print
- Shoulder-to-shoulder neck taping
- $\bullet$  Exterior w oven Russell Outdoors  $^{^{\text{TM}}}$  tab at hem