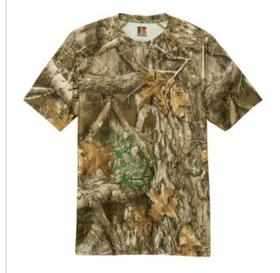

# Russell Outdoors<sup>™</sup> Realtree<sup>®</sup> Performance Tee RU150

For the outdoor enthusiast w ho w ants the Realtree EDGE® print but prefers a more technical feel and moisture-wicking. It's a perfect base layer or stand-alone tee, ready for work, chores or exploring the great outdoors.

- 3.8-ounce, 100% polyester with moisture-wicking
- Tag-free label
- Realtree EDGE<sup>®</sup> print
- Shoulder-to-shoulder neck taping
- Exterior w oven Russell Outdoors<sup>™</sup> tab at hem