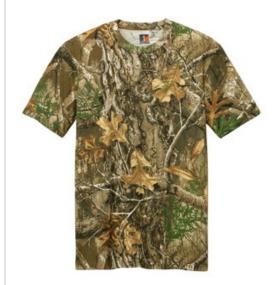

## Russell Outdoors<sup>™</sup> Realtree<sup>®</sup> Tee RU100

A must-have for anyone who loves the outdoor lifestyle. It's perfect as a base layer or stand-alone tee, whether for everyday work and play or if you're headed out for adventure.

- 5.5-ounce, 100% ring spun combed cotton
- Tag-free label
- Realtree EDGE<sup>®</sup> print
- Edge stitching around neck helps stabilize rib for better wash and wear
- Shoulder-to-shoulder neck taping
- Side seams
- Exterior woven Russell Outdoors<sup>™</sup> tab at hem

The camo print is pigment-dyed. Special consideration must be taken when printing white ink on pigment-dyed cotton.

back