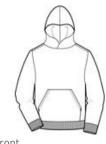

Due to the nature of 50/50 cotton/polyester neon fabrics, special care must be taken throughout the printing process.

front