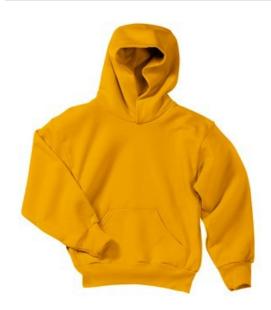

# Youth Pullover Hooded Sweatshirt PC90YH

A cozy, no-nonsense sweatshirt.

- 7.8-ounce, 50/50 cotton/poly fleece
- Air jet yarn for a soft, pill-resistant finish
- Two-ply hood
- No drawcord at hood
- Set-in sleeves
- Side seamed
- Front pouch pocket
- Rib knit cuffs and waistband