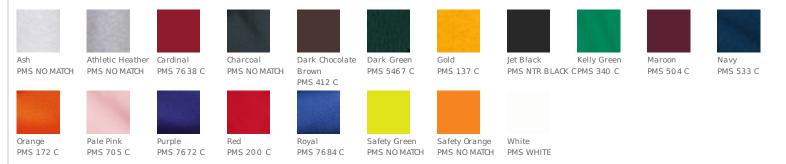

### **COLOR INFORMATION**

Due to the nature of 50/50 cotton/polyester neon fabrics, special care must be taken throughout the printing process.

\*Please note: Safety Orange is transitioning to ANSI/ISEA 107 compliant product, resulting in darker, deeper coloring. Orders for Safety Orange may contain both shades.