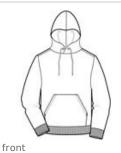

# Ultimate Pullover Hooded Sweatshirt PC90H

A cozy, no-nonsense sweatshirt.

- 9-ounce, 50/50 cotton/poly fleece
- Air jet yarn for a soft, pill-resistant finish
- Two-ply hood
- Dyed-to-match drawcord
- Set-in sleeves
- Front pouch pocket
- Rib knit cuffs and waistband
- Coverseamed neck, arm seams and waistband
- Safety Green and Safety Orange are compliant with ANSI/ISEA 107 high visibility standards for background color.