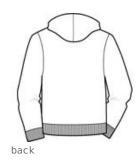

# Ultimate Pullover Hooded Sweatshirt PC90H

A cozy, no-nonsense sweatshirt.

- 9-ounce, 50/50 cotton/poly fleece
- Air jet yarn for a soft, pill-resistant finish
- Two-ply hood
- Dyed-to-match drawcord
- Set-in sleeves
- Front pouch pocket
- Rib knit cuffs and waistband
- Coverseamed neck, arm seams and waistband
- Safety Green and Safety Orange are compliant with ANSI/ISEA 107 high visibility standards for background color.