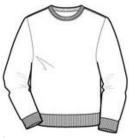

Machine wash cold, inside out, with like colors. Only non-chlorine bleach when needed. Tumble dry medium. Medium-hot iron. Do not iron decoration.

front

back