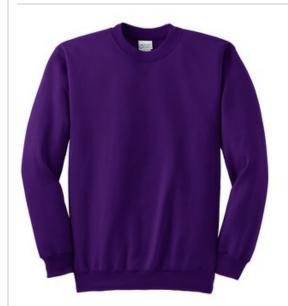

## **Ultimate Crewneck Sweatshirt PC90**

This traditional crewneck is perfect for the gym or relaxing.

- 9-ounce, 50/50 cotton/poly fleece
- Air jet yarn for a soft, pill-resistant finish
- Coverseamed crewneck, arm seams and waistband
- Rib knit in collar, cuffs and waistband
- Set-in sleeves
- Safety Green and Safety Orange are compliant with ANSI/ISEA 107 high visibility standards for background color.