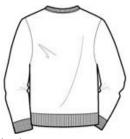

Machine wash cold, inside out, with like colors. Only non-chlorine bleach when needed. Tumble dry medium. Medium-hot iron. Do not iron decoration.

front

back