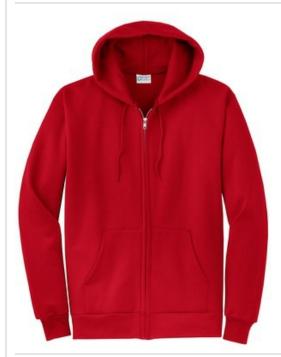

# Classic Full-Zip Hooded Sweatshirt PC78ZH

Crafted for comfort, this lighter weight sweatshirt is perfect for relaxing and it's a real value.

- 7.8-ounce, 50/50 cotton/poly fleece
- Air jet yarn for a soft, pill-resistant finish
- Two-ply hood
- Dyed-to-match drawcord
- Set-in sleeves
- Front pouch pocket
- YKK metal zipper
- Rib knit cuffs and waistband
- Coverseamed neck, arm seams and waistband