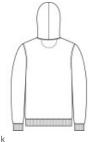

### **CARE INSTRUCTIONS**

Machine Wash Cold Inside Out With Like Colors. Only Non-Chlorine Bleach When Needed. Tumble Dry Low. Do Not Iron.

front

back