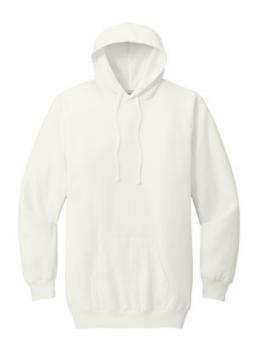

# Port & Company<sup>®</sup> Core Fleece PFD Pullover Hooded Sweatshirt PC78HPFD

This idea-inspiring prepared-for-dyeing (PFD) sw eatshirt offers any maker endless customization options-w hether you're garment dyeing, garment w ashing, tie dyeing or more.

- 7.8-ounce, 50/50 cotton/poly fleece
- 100% cotton face
- Sew n w ith 100% cotton thread
- Air jet yarn for softness
- Self-fabric lined hood with draw cords
- Front pouch pocket
- Reject dye, tear-aw ay label
- Once washed, this sweatshirt will align with the size shown on the label