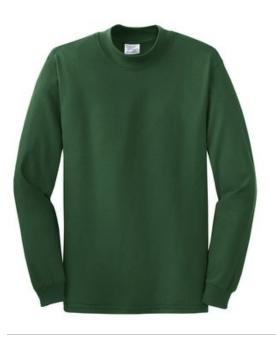

# **Mock Turtleneck PC61M**

This budget-friendly mock is great on its own or layered under a sweater or jersey.

- 6.1-ounce, 100% cotton
- Coverseamed neck
- Shoulder-to-shoulder taping
- Spandex in collar and cuffs for stretch and comfort
- Double-needle collar and hem
- Athletic Heather is 90/10 cotton/poly.