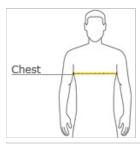

#### **HOW TO MEASURE**

#### CHEST

With arms down at sides, measure around the upper body, under arms and over the fullest part of the chest.