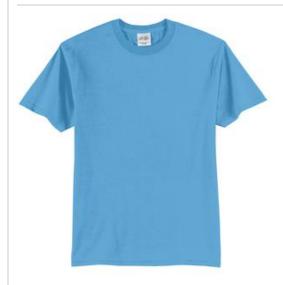

# Port & Company<sup>®</sup> Tall 50/50 Cotton/Poly T-Shirts PC55T

A reliable choice for comfort, softness and durability. This must-have style is shrink and wrinkle resistant for good looks that last.

- 5.5-ounce, 50/50 cotton/poly
- Made with up to 5% recycled polyester from plastic bottles
- Coverseamed neck
- Double-needle sleeves and hem
- Safety Green and Safety Orange are compliant with ANSI/ISEA 107 high visibility standards for background color