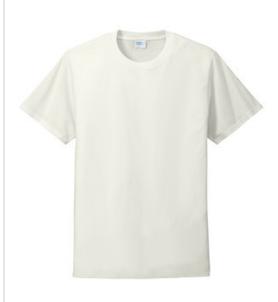

# Port & Company<sup>®</sup> Core Cotton PFD Tee PC54PFD

This idea-inspiring prepared-for-dyeing (PFD) tee offers any maker endless customization options-w hether you're garment dyeing, garment washing, tie dyeing or more.

- 5.4-ounce, 100% cotton
- Sew n w ith 100% cotton thread
- Rib knit collar
- Back neck tape
- Reject dye, tear-aw ay label
- Once washed, this tee will align with the size show n on the label