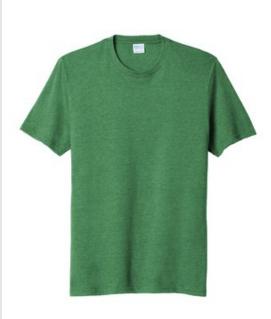

# PORT & COMPANY

Port & Company <sup>®</sup> Fan Favorite <sup>™</sup> Blend Tee. PC455

No matter what you are a fan of, this ultra-soft ring spun cotton/poly blend tee will match your enthusiasm.

- 4.5-ounce, 60/40 ring spun cotton/poly
- CVC blend
- Removable label for comfort and relabeling
- 1x1 rib knit neck
- Shoulder to shoulder taping