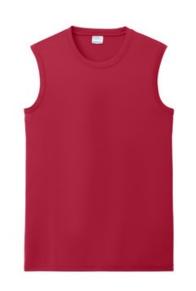

## Port & Company<sup>®</sup> Performance Sleeveless Tee PC380SL

Rated UPF50 to help combat harmful UV rays, this tee also performs with Dry  $\mathsf{Zone}^{\texttt{®}}$  moisture-wicking technology to keep you cool, dry and comfortable.

- 3.8-ounce, 100% polyester
- Removable tag for comfort and relabeling
- UPF rating of 50
- Self-fabric trim at neckline
- Self-fabric binding at armholes

Due to the nature of 100% polyester performance fabrics, special care must be taken throughout the printing process. CARE INSTRUCTIONS Machine Wash Cold, Inside Out With Like Colors. Do Not Use Fabric Softener. Only Non-Chlorine Bleach When Needed. Tumble Dry Low. Do Not Iron.

front

HOW TO MEASURE