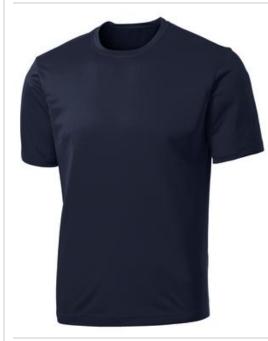

# Port & Company<sup>®</sup> Essential Performance Tee PC380

Our value-priced polyester tee performs with Dry  $\mathsf{Zone}^{\$}$  moisture-wicking technology to keep you cool, dry and comfortable.

- 3.8-ounce, 100% polyester
- Tag-free label
- Set-in sleeves
- Double-needle neck, sleeves and hem
- Side seamed