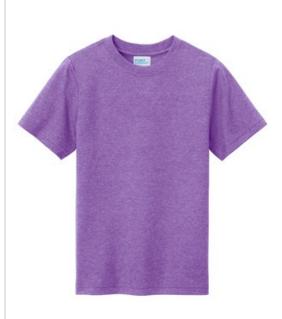

# Port & Company<sup>®</sup> Youth Tri-Blend Tee PC330Y

Primed for 24/7 comfort, a proprietary finish gives our tri-blend tees unbelievable softness at a great value.

- 4.5-ounce, 50/37/13 poly/cotton/rayon
- 1x1 rib knit neck
- Shoulder to shoulder taping
- Removable tag for comfort and relabeling
- \*\*