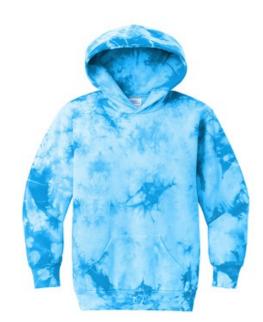

# Port & Company<sup>®</sup> Youth Crystal Tie-Dye Pullover Hoodie PC144Y

Crafted for comfort, color and pattern explode on this tie-dye hoodie.

- 7.8-ounce, 80/20 cotton/poly fleece
- Sew n w ith dyeable thread
- Individually hand dyed
- Self-fabric lined hood
- No draw cords
- Front pouch pocket

The tie-dye process infuses each garment with unique character. Please allow for slight color variation. \*\*