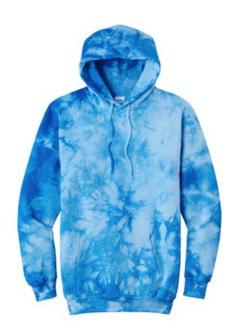

# Port & Company<sup>®</sup> Crystal Tie-Dye Pullover Hoodie PC144

Crafted for comfort, color and pattern explode on this tie-dye

- 7.8-ounce, 80/20 cotton/poly fleece
- Sewn with dyeable thread
- Individually hand dyed
- Self-fabric lined hood
- Dyed-to-match drawcords
- Front pouch pocket

The tie-dye process infuses each garment with unique character. Please allow for slight color variation.

### **COLOR INFORMATION**