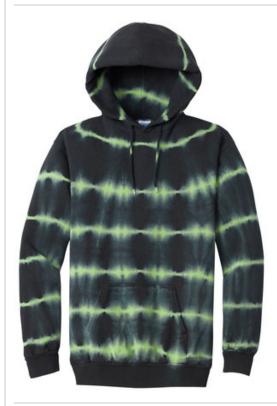

# Port & Company<sup>®</sup> Allover Stripe Tie-Dye Fleece PC143

A pattern of dark, inky single-color hues mixed with color-oncolor tones makes this fleece hoodie a true tie-dye standout.

- 7.8-ounce, 80/20 cotton/poly fleece
- 100% cotton face
- Sew n w ith dyeable thread
- Individually hand dyed
- Self-fabric lined hood
- Dyed-to-match draw cords
- Front pouch pocket
- Removable tag for comfort and relabeling

The tie-dye process infuses each garment with unique character. Please allow for slight color variation.