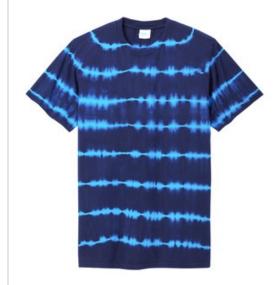

# Port & Company<sup>®</sup> Allover Stripe Tie-Dye Tee PC142

A pattern of dark, inky single-color hues mixed with color-oncolor tones makes this tee a true tie-dye standout.

- 5.4-ounce, 100% cotton
- 50/50 cotton/poly (Graphite Heather/Light Grey)
- Sew n w ith dyeable thread
- Individually hand dyed
- 1x1 rib knit collar
- Shoulder to shoulder taping
- Removable tag for comfort and relabeling

The tie-dye process infuses each garment with unique character. Please allow for slight color variation.