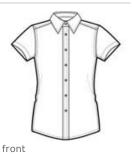

# Ladies Short Sleeve Value Denim Shirt LSP11

With sturdy construction, a generous cut and soft garment washing, our Value Denim shirt won't stretch your budget.

- 6.5-ounce, 100% cotton
- Double-needle stitching throughout
- Traditional, relaxed look
- Open collar
- Horn-tone buttons
- Tuck-in tail
- Due to special finishing process, colors may vary.