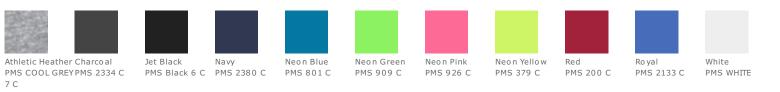

seamed with a contoured body for a
- feminine fit
- Scalloped hem

Due to the nature of 50/50 cotton/poly neon fabrics, special care must be taken throughout the printing process.

## CARE INSTRUCTIONS

Machine wash cold. Inside out with like colors. Only non-chlorine bleach. Tumble dry low. Do not iron.



front



back

**HOW TO MEASURE** 



#### BUST

With arms down at sides, measure around the upper body, under arms and around the fullest part of the bust.

#### SIZE CHART

|      | XS    | S     | М     | L     | XL    | XXL   | 3XL   | 4XL   |
|------|-------|-------|-------|-------|-------|-------|-------|-------|
| Size | 2     | 4/6   | 8/10  | 12/14 | 16/18 | 20/22 | 24/26 | 28/30 |
| Bust | 32-34 | 35-36 | 37-38 | 39-41 | 42-44 | 45-47 | 48-51 | 52-55 |

### COLOR INFORMATION