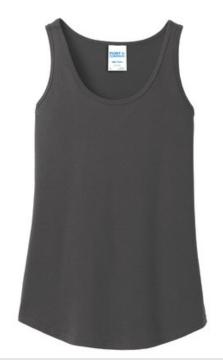

# Port & Company<sup>®</sup> Ladies Core Cotton Tank Top. LPC54TT

A value-priced tank created from soft 100% cotton.

- 5.4-ounce, 100% cotton
- 50/50 poly/cotton (Neons)
- 90/10 cotton/poly (Athletic Heather)
- Removable tag for comfort and relabeling
- Side seamed with a contoured body for a
- feminine fit
- Scalloped hem