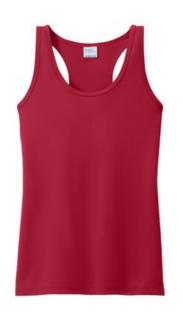

# Port & Company<sup>®</sup> Ladies Performance Tank LPC380TT

Rated UPF50 to help combat harmful UV rays, this tee also

performs with Dry  $\mathsf{Zone}^{\texttt{®}}$  moisture-wicking technology to keep you cool, dry and comfortable.

- 3.8-ounce, 100% polyester
- Removable tag for comfort and relabeling
- UPF rating of 50
- Self-fabric binding at scoop neckline and armholes

Due to the nature of 100% polyester performance fabrics, special care must be taken throughout the printing process. CARE INSTRUCTIONS Machine Wash Cold, Inside Out With Like Colors. Do Not Use

Fabric Softener. Only Non-Chlorine Bleach When Needed. Tumble Dry Low. Do Not Iron.

back