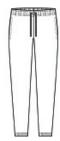

# Port & Company $^{\! R}$ Ladies Beach Wash $^{\! R}$ Cloud Tie-Dye Sweatpant LPC140P

Soft as a cloud, this sw eatpant has our unique tie-dye pattern which embraces the subtly of color.

- 8.5-ounce, 80/20 ring spun cotton/poly fleece
- 100% ring spun cotton face
- Self-fabric covered elastic waistband and cuffs
- Dyed-to-match draw cord at w aist
- Side seamed
- 27.5-inch inseam, size medium

The tie-dye process infuses each garment with unique character. Please allow for slight color variation.

front

back