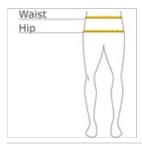

#### HOW TO MEASURE

WAIST

Measure around the smallest part of the natural  $\ensuremath{\mathbf{w}}$  aist.

### HIPS

With feet together, measure around the fullest part of hips, keep tape horizontal.

### SIZE CHART

|       | XS    | S     | M     | L     | XL    | XXL   | 3XL   | 4XL   |
|-------|-------|-------|-------|-------|-------|-------|-------|-------|
| Size  | 2     | 4/6   | 8/10  | 12/14 | 16/18 | 20/22 | 24/26 | 28/30 |
| Waist | 24-26 | 27-28 | 29-30 | 31-33 | 34-36 | 37-39 | 40-43 | 44-47 |
| Hip   | 34-36 | 37-38 | 39-40 | 41-43 | 44-46 | 47-49 | 50-53 | 54-57 |