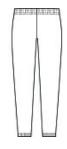

# Port & Company $^{\! R}$ Ladies Beach Wash $^{\! R}$ Cloud Tie-Dye Sweatpant LPC140P

Soft as a cloud, this sw eatpant has our unique tie-dye pattern which embraces the subtly of color.

- 8.5-ounce, 80/20 ring spun cotton/poly fleece
- 100% ring spun cotton face
- Self-fabric covered elastic waistband and cuffs
- Dyed-to-match draw cord at w aist
- Side seamed
- 27.5-inch inseam, size medium

The tie-dye process infuses each garment with unique character. Please allow for slight color variation.

front

back