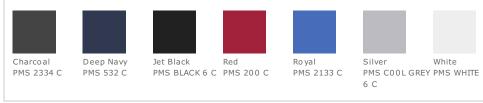

for uniforming, it also boasts an improved fit.

- 5.9-ounce, 100% ring spun cotton
- Stain-release finish
- Rib knit collar and cuffs
- 4-button placket with dyed-to-match buttons
- Side seamed

# CARE INSTRUCTIONS

Machine was cold with like colors. Non-chlorine bleach when needed. Tumble dry low. Do not add softner. Cool iron if needed.







#### **HOW TO MEASURE**



#### BUST

With arms down at sides, measure around the upper body, under arms and around the fullest part of the bust.

## SIZE CHART

|       | XS    | S     | М     | L     | XL    | 3XL   | 4XL   |
|-------|-------|-------|-------|-------|-------|-------|-------|
| Size  | 2     | 4/6   | 8/10  | 12/14 | 16/18 | 24/26 | 28/30 |
| Chest | 32-34 | 35-36 | 37-38 | 39-41 | 42-44 | 48-51 | 52-55 |

### COLOR INFORMATION