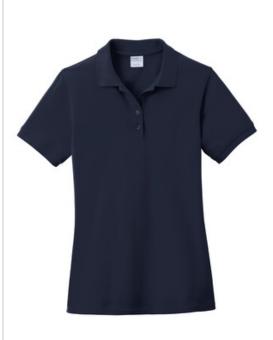

# Port & Company<sup>®</sup> Ladies Ring Spun Pique Polo. LKP1500

Now designed to resist shrinkage, our new and improved polo has a stain-release finish to defend against stains wash after wash. A sure hit for uniforming, it also boasts an improved fit.

- 5.9-ounce, 100% ring spun cotton
- Stain-release finish
- Rib knit collar and cuffs
- 4-button placket with dyed-to-match buttons
- Side seamed