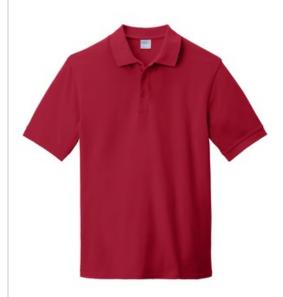

# Port & Company<sup>®</sup> Ring Spun Pique Polo. KP1500

Now designed to resist shrinkage, our new and improved polo has a stain-release finish to defend against stains wash after wash. A sure hit for uniforming, it also boasts an improved fit.

- 5.9-ounce, 100% ring spun cotton
- Stain-release finish
- Rib knit collar and cuffs
- 3-button placket with dyed-to-match buttons