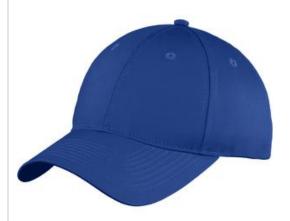

## Port & Company<sup>®</sup> Six-Panel Unstructured Twill Cap C914

An unstructured version of our popular structured twill cap, this value-priced style has a low profile and plenty of colors to uniform the team.

■ Fabric: 100% cotton twill ■ Structure: Unstructured

■ Profile: Low

■ Closure: Hook and loop

front

back