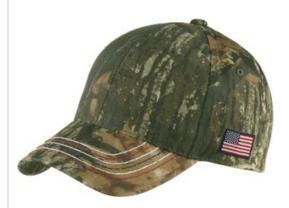

# Port Authority<sup>®</sup> Americana Contrast Stitch Camouflage Cap C909

An embroidered flag label on the side plus heavy contrast stitching on the bill make this camo cap a true American classic.

- Fabric 60/40 cotton/poly canvas
- Structure Structured
- Profile Mid
- Closure Hook and loop