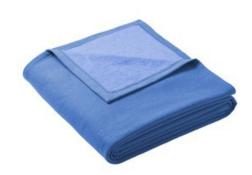

## Port & Company<sup>®</sup> Oversized Core Fleece Sweatshirt Blanket BP79

An oversized version of our popular BP78 blanket. This fleece blanket is soft and warm and expands our popular Core Fleece sweatshirt styles BP78, BG614 and BG415.

- 7.8-ounce, 50/50 cotton/poly fleece
- Air jet yarn for a soft, pill-resistant finish
- Mitered V corners
- Fully hemmed
- Dimensions: 65" x 85"