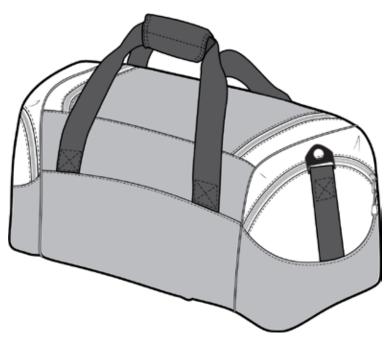

## Port & Company® Improved Colorblock Small Sport Duffel BG990S

**Front View** 

**Back View** 

Note: Best graphic placement should be per the embellisher/screen printer recommendations.