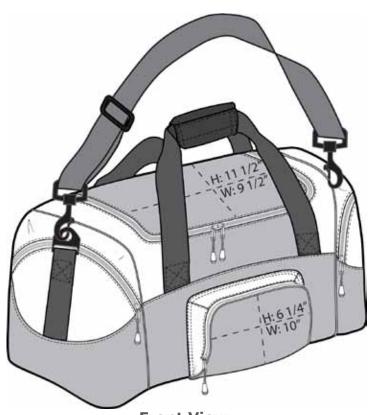

## Port & Company® Improved Colorblock Small Sport Duffel BG990S

**Front View** 

**Back View** 

Note: Best graphic placement should be per the embellisher/screen printer recommendations.

## Port & Company® Improved Colorblock Small Sport Duffel BG990S

A smaller version of our best-selling, budget-friendly duffel—the BG99.

- 600 denier polyester
- D-shaped zippered opening for easy access
- Padded handle
- Detachable, adjustable shoulder strap
- Front zippered pocket
- Two large side pockets
- Dimensions: 10.5"h x 21"w x 10"d; Approx. 2,152 cubic inches