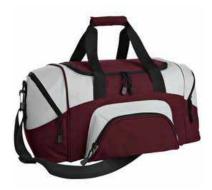

## Port & Company® Improved Colorblock Small Sport Duffel BG990S

A smaller version of our best-selling, budget-friendly duffel—the BG99.

- 600 denier polyester
- D-shaped zippered opening for easy access
- Padded handle
- Detachable, adjustable shoulder strap
- Front zippered pocket
- Two large side pockets
- Dimensions: 10.5"h x 21"w x 10"d; Approx. 2,152 cubic inches

## **COLOR**

Black/ Grey PMS 426 C

Hunter/ Grey PMS 432 C

Maroon/ Grey PMS 7645 C

Navy/ Grey PMS 532 C

Red/ Grey PMS 207 C