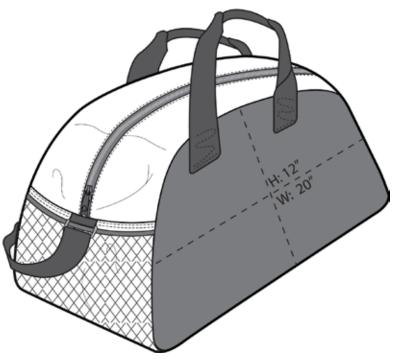

## Port & Company® Improved Medium Contrast Duffel BG1070

The contrast top and stitching gives this budgetconscious duffel athletic flair.

- 600 denier polyester with polyester dobby contrast
- Adjustable shoulder strap
- Mesh end pocket
- Front pocket
- Dimensions: 12"h x 21"w x 9.25"d; Approx. 2,331 cubic inches

## Port & Company® Improved Medium Contrast Duffel BG1070

**Front View** 

**Back View** 

Note: Best graphic placement should be per the embellisher/screen printer recommendations.