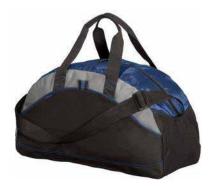

## Port & Company® Improved Medium Contrast Duffel BG1070

The contrast top and stitching gives this budgetconscious duffel athletic flair.

- 600 denier polyester with polyester dobby contrast
- Adjustable shoulder strap
- Mesh end pocket
- Front pocket
- Dimensions: 12"h x 21"w x 9.25"d; Approx. 2,331 cubic inches

## **COLOR**

Black PMS NTR BLACK C

Lime PMS 360 C

Navy PMS 433 C

Red PMS 187 C

Royal PMS 7687 C