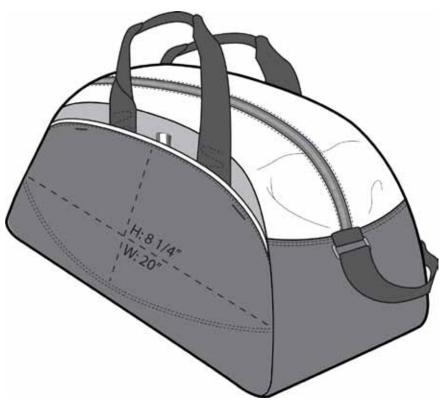

## Port & Company® Improved Medium Contrast Duffel BG1070

The contrast top and stitching gives this budgetconscious duffel athletic flair.

- 600 denier polyester with polyester dobby contrast
- Adjustable shoulder strap
- Mesh end pocket
- Front pocket
- Dimensions: 12"h x 21"w x 9.25"d; Approx. 2,331 cubic inches

## Port & Company® Improved Medium Contrast Duffel BG1070

**Front View** 

**Back View** 

Note: Best graphic placement should be per the embellisher/screen printer recommendations.