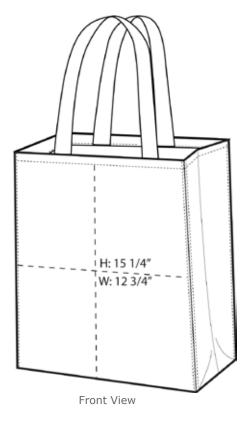

## Port & Company® Grocery Tote B100

This tote has a wide bottom to fit bulky groceries. Four sides offer plenty of room for decoration.

- Durable 10-ounce, 100% cotton twill
- Cotton web handles reinforced with stress-point stitching
- Dimensions: 15.5"h x 13"w x 7"d; Approx. 1,411 cubic inches

## Port & Company® Grocery Tote B100

Note: Best graphic placement should be per the embellisher/screen printer recommendations.