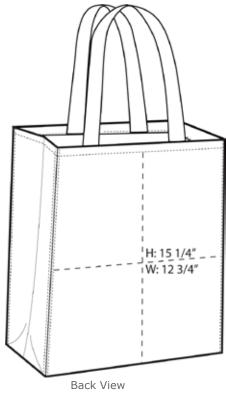

## Port & Company® Grocery Tote B100

This tote has a wide bottom to fit bulky groceries. Four sides offer plenty of room for decoration.

- Durable 10-ounce, 100% cotton twill
- Cotton web handles reinforced with stress-point stitching
- Dimensions: 15.5"h x 13"w x 7"d; Approx. 1,411 cubic inches

## Port & Company® Grocery Tote B100

Note: Best graphic placement should be per the embellisher/screen printer recommendations.