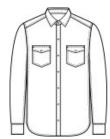

# Port Authority<sup>®</sup> Long Sleeve Ombre Plaid Shirt W672

Casual and cool, this unique ombre plaid shirt is perfect for a uniform look that is laid back, yet polished.

- 4.6-ounce, 59/39/2 cotton/polyester/spandex
- Lightly brushed twill plaid
- Easy Care
- Open collar
- Bias-cut back yoke
- Double-chest pockets with bias-cut button flaps
- Pearlized buttons
- Double-button cuffs