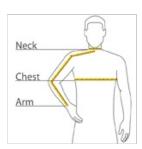

#### **HOW TO MEASURE**

### CHEST WIDTH

Measure under the arm and around the fullest part of the chest with arms down, keeping tape horizontal.

Measure around the fullest part of the neck at the base.

Place hand on hip. Start at the center of the back of the neck and measure across the shoulder, to the elbow, and then down to the wrist.

## SIZE CHART

|       | XS          | s           | М           | L           | XL          | 2XL         | 3XL         | 4XL         |
|-------|-------------|-------------|-------------|-------------|-------------|-------------|-------------|-------------|
| Chest | 32-34       | 35-37       | 38-40       | 41-43       | 44-46       | 47-49       | 50-53       | 54-57       |
| Neck  | 14 1/2 - 15 | 15 - 15 1/2 | 15 1/2 - 16 | 16 - 16 1/2 | 16 1/2 - 17 | 17 - 17 1/2 | 17 1/2 - 18 | 18 - 18 1/2 |
| Arm   | 30 1/2      | 32          | 34          | 35          | 36 1/2      | 37 1/2      | 38 1/2      | 39 1/2      |