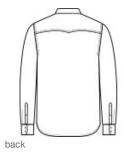

# Port Authority<sup>®</sup> Long Sleeve Ombre Plaid Shirt W672

Casual and cool, this unique ombre plaid shirt is perfect for a uniform look that is laid back, yet polished.

- 4.6-ounce, 59/39/2 cotton/polyester/spandex
- Lightly brushed twill plaid
- Easy Care
- Open collar
- Bias-cut back yoke
- Double-chest pockets with bias-cut button flaps
- Pearlized buttons
- Double-button cuffs