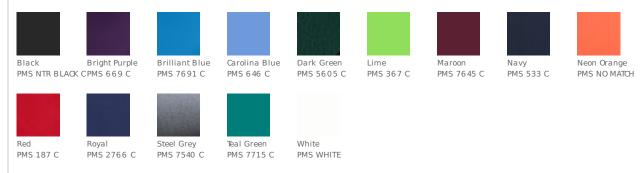

ing polo at this price!

- 3.9-ounce, 100% cationic polyester double knit
- Self-fabric collar
- Tag-free label
- 3-button placket with dyed-to-match buttons
- Set in, open cuff sleeves
- Double-needle sleeve cuffs and hem

# **CARE INSTRUCTIONS**

Machine Wash Cold, With Like Colors, Do Not Bleach, Do Not Use Fabric Softener, Tumble Dry Low, Remove Promptly, Cool Iron if Needed, Do Not Dry Clean





Neon Yellow

PMS NO MATCH

Pink Raspberry

С

PMS STRONG RED

# HOW TO MEASURE



#### CHEST

With arms down at sides, measure around the upper body, under arms and over the fullest part of the chest.

## SIZE CHART

|       | LT    | XLT   | 2XLT  | 3XLT  | 4XLT  |
|-------|-------|-------|-------|-------|-------|
| Chest | 41-43 | 44-46 | 47-49 | 50-53 | 54-57 |

### **COLOR INFORMATION**