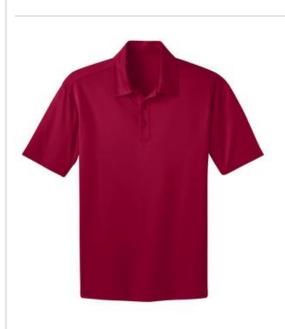

# PORT AUTHORITY.

Port Authority<sup>®</sup> Tall Silk Touch™ Performance Polo TLK540

We took our legendary Silk Touch<sup>™</sup> Polo and made it work even harder. The durable Silk Touch<sup>™</sup> Performance Polo wicks moisture, resists snags and thanks to PosiCharge<sup>™</sup> technology, holds onto its color for a professional look that lasts. There's just no higher performing polo at this price!

- 3.9-ounce, 100% cationic polyester double knit
- Self-fabric collar
- Tag-free label
- 3-button placket with dyed-to-match buttons
- Set in, open cuff sleeves
- Double-needle sleeve cuffs and hem