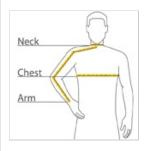

#### HOW TO MEASURE

CHEST

ARM

With arms down at sides, measure around the upper body, under arms and over the fullest part of the chest.

Place hand on hip. Start at the center of the back of the neck and measure across the shoulder, to the

elbow, and then down to the wrist.

#### NECK

Measure around the base of the neck, inserting a finger or two between the tape and neck for comfort.

### SIZE CHART

|   |      | XS          | S           | Μ          | L          | XL         | 2XL         | 3XL        | 4XL         |
|---|------|-------------|-------------|------------|------------|------------|-------------|------------|-------------|
| C | hest | 32-34       | 35-37       | 38-40      | 41-43      | 44-46      | 47-49       | 50-53      | 54-57       |
| Ν | leck | 14 1/2 - 15 | 15 - 15 1/2 | 15 1/2 -16 | 16 -16 1/2 | 16 1/2 -17 | 17 - 17 1/2 | 17 1/2 -18 | 18 - 18 1/2 |
| Α | rm   | 30 1/2      | 32          | 34         | 35         | 36 1/2     | 37 1/2      | 38 1/2     | 39 1/2      |