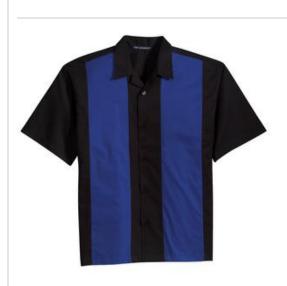

# Port Authority<sup>®</sup> Retro Camp Shirt S300

A wrinkle-resistant, easy care camp shirt crafted from soft peached twill, this retro style is a tribute to the debut of cool.

- 4.5-ounce, 55/45 cotton/poly
- Open collar
- Dyed-to-match buttons
- Side vents
- Open hem

#### **COLOR INFORMATION**