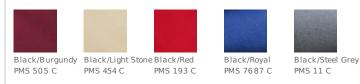

elbow, and then down to the wrist.

#### NECK

Measure around the base of the neck, inserting a finger or two between the tape and neck for comfort.

### SIZE CHART

|   |      | XS          | S           | Μ          | L          | XL         | 2XL         | 3XL        | 4XL         |
|---|------|-------------|-------------|------------|------------|------------|-------------|------------|-------------|
| C | hest | 32-34       | 35-37       | 38-40      | 41-43      | 44-46      | 47-49       | 50-53      | 54-57       |
| Ν | leck | 14 1/2 - 15 | 15 - 15 1/2 | 15 1/2 -16 | 16 -16 1/2 | 16 1/2 -17 | 17 - 17 1/2 | 17 1/2 -18 | 18 - 18 1/2 |
| Α | rm   | 30 1/2      | 32          | 34         | 35         | 36 1/2     | 37 1/2      | 38 1/2     | 39 1/2      |

#### **COLOR INFORMATION**