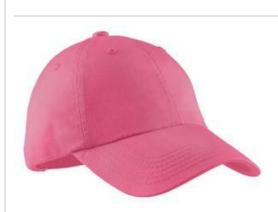

## PORT AUTHORITY.

Port Authority<sup>®</sup> Garment Washed Cap PWU

Our popular pigment-dyed, garment washed\* cap has a lived-in look and is slightly brushed for softness and comfort.

- Fabric: 100% garment washed cotton twill
- Structure: Unstructured
- Profile: Low
- Closure: Self-fabric adjustable slide closure with buckle and grommet