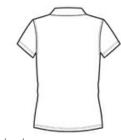

### CARE INSTRUCTIONS

Machine wash cold with like colors. Do not use fabric softener. Do not bleach. Tumble dry low. Low iron if necessary.

back