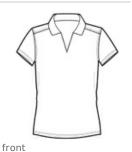

# Port Authority<sup>®</sup> Ladies Dry Zone<sup>®</sup> Grid Polo L572

With a grid-like texture, this durable, smartly priced polo wicks moisture and controls odor--making it a favorite for team uniforming.

- 4.28-ounce, 100% polyester
- Gently contoured silhouette
- V-neck collar with self-fabric piping
- Set-in, open hem, double-needle sleeves
- Subtle curved hem

Due to the nature of 100% polyester performance fabrics, special care must be taken throughout the printing process.