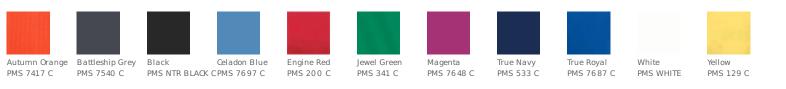

, double-needle sleeves
- Subtle curved hem

Due to the nature of 100% polyester performance fabrics, special care must be taken throughout the printing process.

### CARE INSTRUCTIONS

Machine wash cold with like colors. Do not use fabric softener. Do not bleach. Tumble dry low. Low iron if necessary.





back

#### **HOW TO MEASURE**



#### BUST

With arms down at sides, measure around the upper body, under arms and around the fullest part of the bust.

#### SIZE CHART

|      | XS    | S     | М     | L     | XL    | XXL   | 3XL   | 4XL   |
|------|-------|-------|-------|-------|-------|-------|-------|-------|
| Size | 2     | 4/6   | 8/10  | 12/14 | 16/18 | 20/22 | 24/26 | 28/30 |
| Bust | 32-34 | 35-36 | 37-38 | 39-41 | 42-44 | 45-47 | 48-51 | 52-55 |

#### **COLOR INFORMATION**