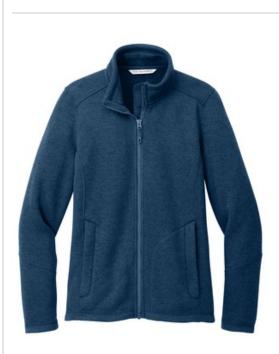

# Port Authority<sup>®</sup> Ladies Arc Sweater Fleece Jacket L428

With a subtle heathered pattern, our Arc Sw eater Fleece combines the comfort of a sw eater with the unbeatable w armth of fleece. Works w ell on its ow n or as a multi-seasonal layer.

- 8.6-ounce, 100% polyester sw eater fleece
- Anti-pill finish
- Molded center front zipper
- Reverse coil zippered hand pockets
- \*\*