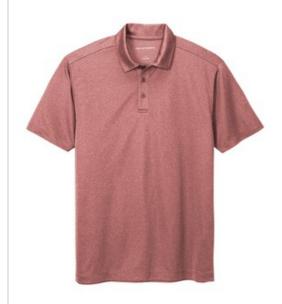

# Port Authority <sup>®</sup> Heathered Silk Touch <sup>™</sup> Performance Polo. K542

Our popular Silk Touch Performance Polos now come in heather colors to expand your uniforming options. Made with PosiCharge ® technology, this snag-resistant and moisture-wicking polo will keep you looking polished and ready for anything.

- 4-ounce, 100% polyester
- Snag-resistant
- Moisture-wicking
- PosiCharge technology
- Self-fabric collar
- Self-fabric back neck tape
- Tag-free label
- 3-button placket