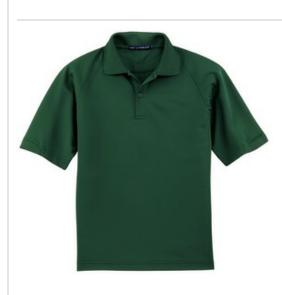

# Port Authority<sup>®</sup> Dry Zone<sup>®</sup> Ottoman Polo K525

With true classic style, our durable, hardworking ottoman polo will keep you looking great at any corporate event. Colorfast, snag and shrink-

resistant, this shirt has our exclusive Dry Zone<sup>®</sup> moisture-wicking technology to take moisture away from your skin—and off your mind.

- 5.3-ounce, 100% polyester
- Snag-resistant
- Flat knit collar
- 2-button placket
- Dyed-to-match buttons
- Raglan sleeves
- Open hem sleeves with rib knit detail
- Side vents