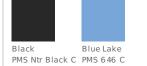

Open hem sleeves with rib knit detail
- Side vents

\*Due to the nature of performance fabrics, special care must be taken when printing and drying. CARE INSTRUCTIONS

Machine wash cold. Wash with like colors. Delicate cycle only. Do not bleach. Tumble dry low. Cool iron if necessary.

Tips For Effectively Screen Printing Polyester Fabrics





#### **HOW TO MEASURE**



CHEST

With arms down at sides, measure around the upper body, under arms and over the fullest part of the chest.

#### SIZE CHART

|       | XS    | S     | Μ     | L     | XL    | 2XL   | 3XL   | 4XL   | 5XL   | 6 XL  |
|-------|-------|-------|-------|-------|-------|-------|-------|-------|-------|-------|
| Chest | 32-34 | 35-37 | 38-40 | 41-43 | 44-46 | 47-49 | 50-53 | 54-57 | 58-60 | 61-63 |

### COLOR INFORMATION



















Royal 8-7 C PMS 7687 C

Stone 7687 C PMS 7502 C