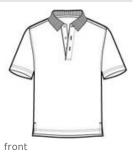

# Port Authority<sup>®</sup> Stain-Resistant Polo K510

We've taken our classic silhouette and added superior wrinkle and shrink resistance. Odor-fighting properties help minimize odor. We completed the moisture-wicking polo with a soil-release finish for long-lasting, professional wear.

- 5.6-ounce, 60/40 cotton/poly pique
- Double-needle stitching throughout
- Flat knit collar
- 3-button placket with dyed-to-match buttons
- Open hem sleeves
- Side vents