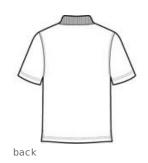

# Port Authority<sup>®</sup> Stain-Resistant Polo K510

We've taken our classic silhouette and added superior wrinkle and shrink resistance. Odor-fighting properties help minimize odor. We completed the moisture-wicking polo with a soil-release finish for long-lasting, professional wear.

- 5.6-ounce, 60/40 cotton/poly pique
- Double-needle stitching throughout
- Flat knit collar
- 3-button placket with dyed-to-match buttons
- Open hem sleeves
- Side vents