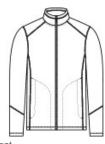

# Port Authority® Arc Sweater Fleece Jacket F428

With a subtle heathered pattern, our Arc Sweater Fleece combines the comfort of a sweater with the unbeatable warmth of fleece. Works well on its own or as a multiseasonal layer.

- 8.6-ounce, 100% polyester sw eater fleece
- Anti-pill finish
- Molded center front zipper
- Reverse coil zippered hand pockets

\*\*