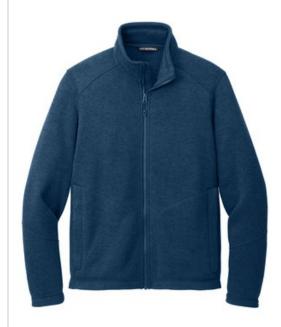

# Port Authority® Arc Sweater Fleece Jacket F428

With a subtle heathered pattern, our Arc Sweater Fleece combines the comfort of a sweater with the unbeatable warmth of fleece. Works well on its own or as a multiseasonal layer.

- 8.6-ounce, 100% polyester sw eater fleece
- Anti-pill finish
- Molded center front zipper
- Reverse coil zippered hand pockets

\*\*