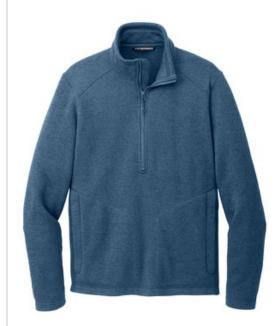

# Port Authority® Arc Sweater Fleece 1/4-Zip F426

With a subtle heathered pattern, our Arc Sw eater Fleece combines the comfort of a sw eater with the unbeatable warmth of fleece. Works well on its own or as a multiseasonal layer.

- 8.6-ounce, 100% polyester sw eater fleece
- Anti-pill finish
- Molded center front zipper
- Reverse coil zippered hand pockets

k\*