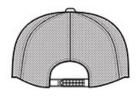

• Structure: Structured

■ Profile: Mid

■ Closure: 7-position adjustable snap

front

back