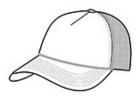

• Structure: Structured

■ Profile: Mid

■ Closure: 7-position adjustable snap

front

back