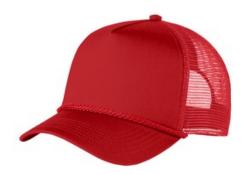

# Port Authority<sup>®</sup> 5-Panel Snapback Cap. C932

This 5-panel cap features a dyed-to-match braid above the bill for a classic look.

■ **Fabric:** 100% cotton front panels, 100% polyester woven mesh mid and back panels

• Structure: Structured

■ Profile: Mid

■ Closure: 7-position adjustable snap

front

back