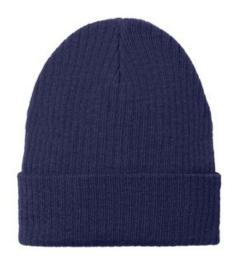

# Port Authority<sup>®</sup> C-FREE<sup>™</sup> Recycled Beanie C880

■ 50% recycled polyester/50% acrylic

#### A C-FREE<sup>™</sup> Product

We start by reducing the product's impact by sw itching to at least 50% preferred materials. We then neutralize the total carbon footprint of each product in the C-FREE program-from the product's initial raw materials to its end-of-life-through Carbonfree® certification. This certification purchases thirdparty, verified carbon offsets through Carbonfund.