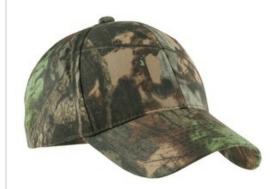

## Port Authority® Pro Camouflage Series Cap C855

This cap features the top brands and patterns preferred by outdoor enthusiasts everywhere.

■ Fabric: 60/40 cotton/poly canvas

■ Structure: Structured

■ Profile: Mid

■ Closure: Hook and loop

front

back