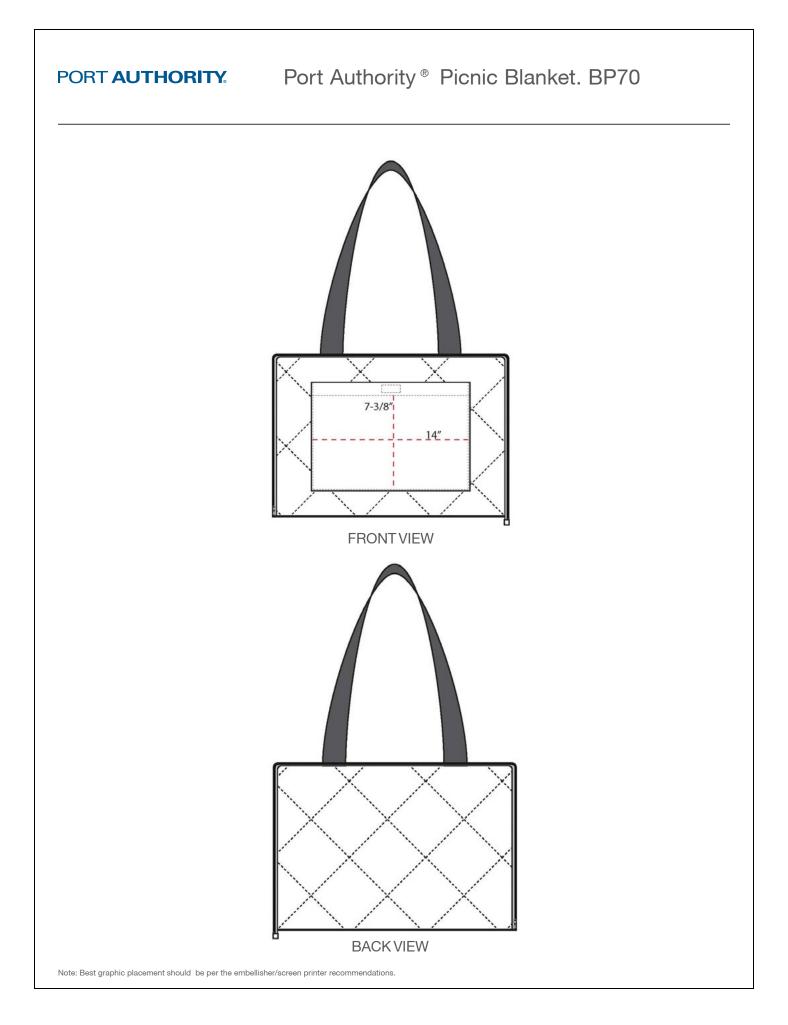

## Port Authority<sup>®</sup> Picnic Blanket. BP70

Designed for outdoor events, this versatile blanket has a water-resistant woven backing and a soft fleece face. It can be used as a comfortable seating pad or unzipped and laid out as a picnic blanket.

- 11-ounce, 100% polyester fleece, 100% polyester woven backing
- Zips around itself for easy folding
- Folding instructions hangtag
- Front patch pocket for easy decoration access with hook and loop closure
- Over-the-shoulder length web carrying strap
- Dimensions: 57" x 50" (unfolded)