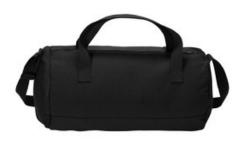

## Port Authority <sup>®</sup> Cotton Barrel Duffel BG814

This soft, sturdy canvas duffel has plenty of room for sporting gear or weekend getaway essentials.

- 16-ounce, 100% cotton canvas
- Large main compartment
- Dyed-to-match cotton webbing handles and
- Adjustable, dyed-to-match cotton webbing shoulder strap
- Zippered end pocket
- Dimensions: 11"h x 20"w x 11"d; Approx. 2,420 cubic inches Note: Bags not intended for use by children 12 and under.

front