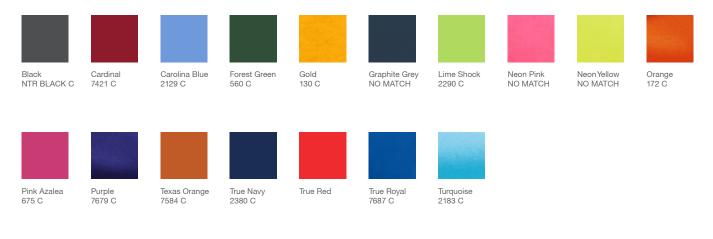

## PORT AUTHORITY.

## Port Authority <sup>®</sup> Ultra-Core Cinch Pack. BG615



A basic cinch pack at a very friendly price. Lightweight and easy to wear over your shoulder thanks to adjustable-length drawcord straps.

- 210 denier polyester
- Black drawcord closure allows this bag to double as a backpack
- Reinforced bottom grommets
- Available in a rainbow of colors
- Dimensions: 16.5"h x 14.5"w

Note: Bags not intended for use by children 12 and under. Includes a California Prop 65 and social responsibility hangtag.

## CARE INSTRUCTIONS

Recommend Hand Spot Wash with Damp Cloth and Mild soap; lay flat or hang to dry.

## COLOR INFORMATION