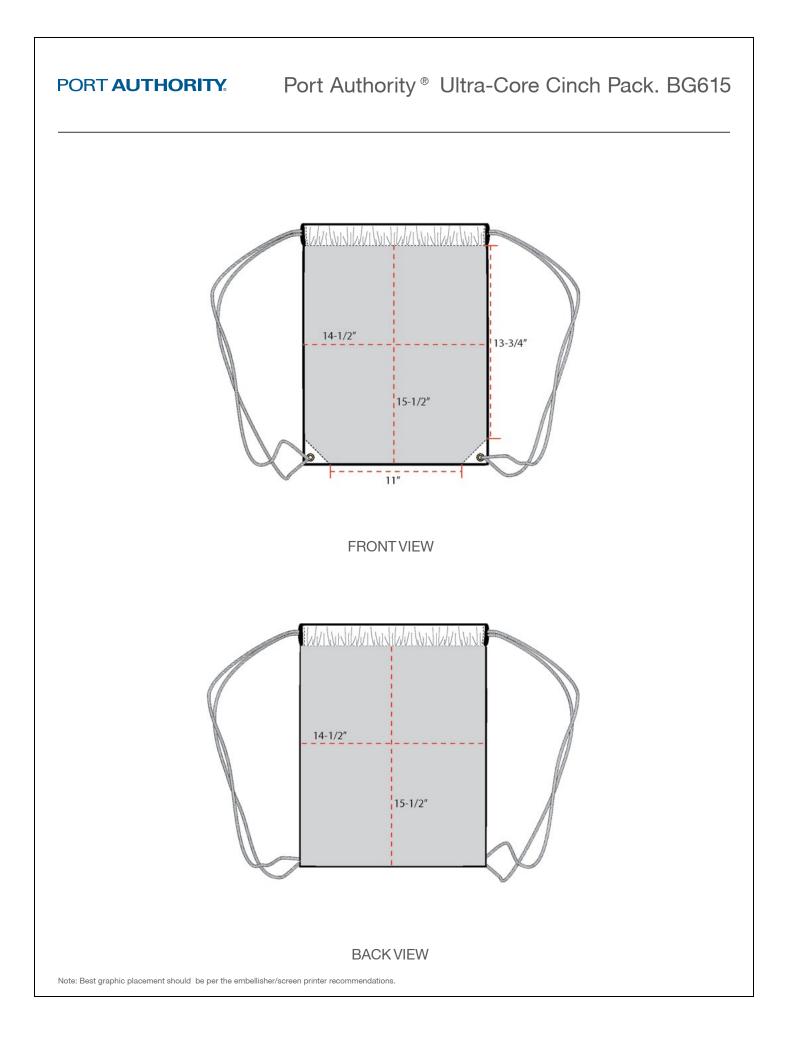

## Port Authority <sup>®</sup> Ultra-Core Cinch Pack. BG615

A basic cinch pack at a very friendly price. Lightweight and easy to wear over your shoulder thanks to adjustable-length drawcord straps.

- 210 denier polyester
- Black drawcord closure allows this bag to double as a backpack
- Reinforced bottom grommets
- Available in a rainbow of colors
- Dimensions: 16.5"h x 14.5"w