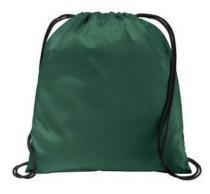

## Port Authority <sup>®</sup> Ultra-Core Cinch Pack. BG615

A basic cinch pack at a very friendly price. Lightweight and easy to wear over your shoulder thanks to adjustable-length drawcord straps.

- 210 denier polyester
- Black drawcord closure allows this bag to double as a backpack
- Reinforced bottom grommets
- Available in a rainbow of colors
- Dimensions: 16.5"h x 14.5"w

Note: Bags not intended for use by children 12 and under. Includes a California Prop 65 and social responsibility hangtag.