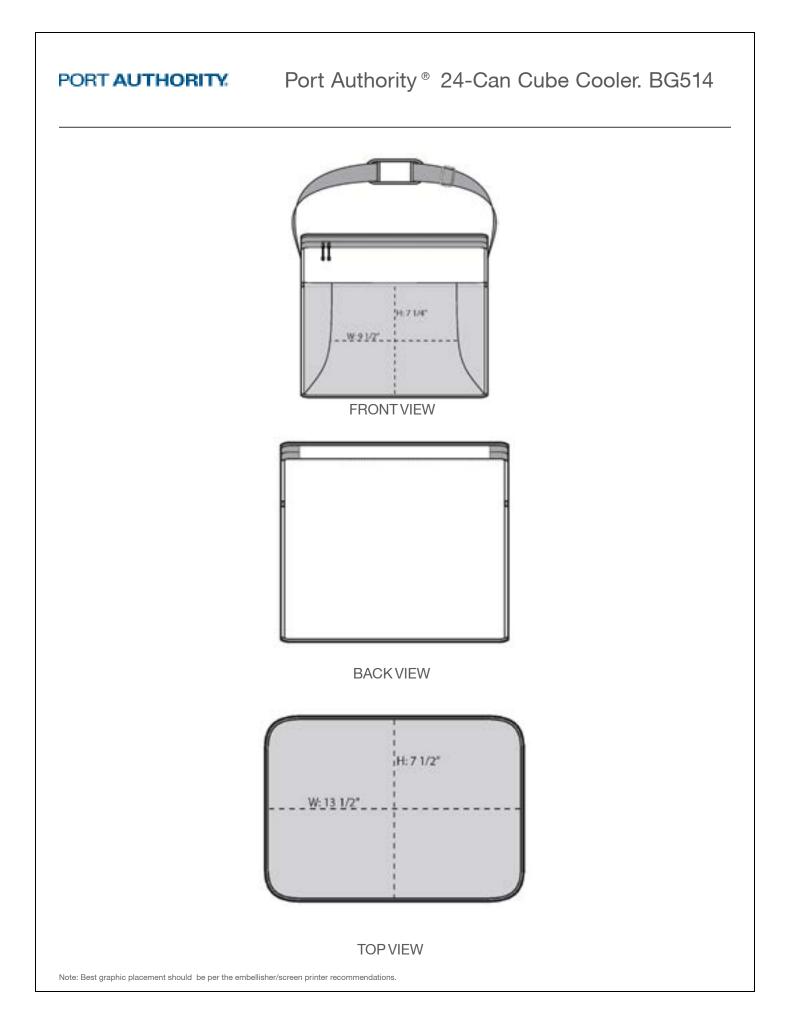

## Port Authority <sup>®</sup> 24-Can Cube Cooler. BG514

Let the party begin! With room for 24 cans and more, this large cooler features an adjustable web carrying strap and shoulder pad for easy transport.

- 420 denier honeycomb polyester, 600 denier polyester canvas
- Heat-sealed, water-resistant lining
- Interior zippered mesh pocket for utensils
- Two large side mesh elastic-trimmed pockets
- Removable, reinforced bottom
- Large front slip pocket for easy decoration access