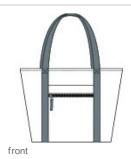

## Port Authority<sup>®</sup> C-FREE<sup>™</sup> Recycled Tote BG470

- 100% recycled 600D polyester
- Zippered main compartment
- Front zippered pocket
- Web handles
- Exterior w oven label that says 100% RECYCLED FABRIC
- Dimensions: 13"h x 14"w x 5.5"d; Approx. 1,001 cubic inches