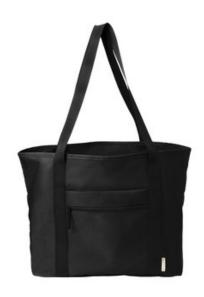

## Port Authority<sup>®</sup> C-FREE<sup>™</sup> Recycled Tote BG470

- 100% recycled 600D polyester
- Zippered main compartment
- Front zippered pocket
- Web handles
- Exterior w oven label that says 100% RECYCLED FABRIC
- Dimensions: 13"h x 14"w x 5.5"d; Approx. 1,001 cubic inches