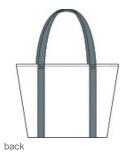

## Port Authority<sup>®</sup> C-FREE<sup>™</sup> Recycled Tote BG470

- 100% recycled 600D polyester
- Zippered main compartment
- Front zippered pocket
- Web handles
- Exterior w oven label that says 100% RECYCLED FABRIC
- Dimensions: 13"h x 14"w x 5.5"d; Approx. 1,001 cubic inches